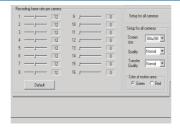

#### **Automatically Operation**

| System of time            | Watemark.                                         | Hardware setup      |
|---------------------------|---------------------------------------------------|---------------------|
| □ Sunday 00 ¥ H 00 ¥ H    | 🗂 Use Watemark                                    | VEA cast            |
| □ Honday 00 ¥ H 00 ¥ H    | C Diple/Vitemak putectinge                        | Canitral card pot   |
| Г Тоенбар 00 ¥ Н 00 ¥ М   | Fackup                                            | CON1 💌              |
| □ Wednesday 00 • H 00 • H | Backup retings                                    | DIT POR             |
| Thursday 00 ¥ H 00 ¥ H    | Eary Updated                                      | KwG-102 Pot         |
| Г Fiday 00 💌 Н 00 💌 М     |                                                   | Unued               |
| □ Saladay 00 ¥ H 00 ¥ H   | Video Loss Alam<br>T Alam Used [Use Corino]       | Video Iosraf<br>PAL |
| System restart time       | FileepUsed<br>[Working Time]<br>□ ■ H □ ■ M □ ■ S |                     |

When system power on, it automatically starts all necessary applications and starts recording, monitoring and backup sequence (Optional), therefore, no other control peripherals device is necessary.