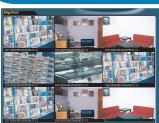

#### DVR System Built-in: - Multiplexer

- (Automatically Split the Screen into 1/4/6/9/10/13/16 monitoring mode) - User can define the camera name
- or number to display on screen.