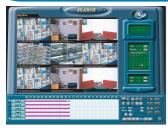

#### Intelligent Replaying Mechanism

As all the recorded video is in digital format, user can replay them in fast forward, backward; skip; slow motion; pause; frame by frame mode by Year, Date, Hour and Minute, and even snapshot the image for legal evidence.